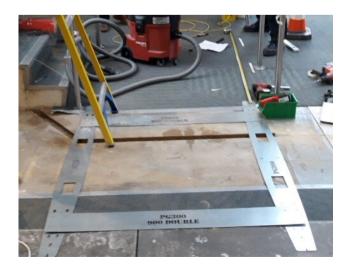

# Drilling Templates

Our laser cut 2mm think galvanizes steel drilling templates greatly reduces the installation time and provides a much more accurate installation.

Our new design interlock with each other using 4 accurately cut holes locating on 4 spares meaning there is virtually no moment once they are placed together.