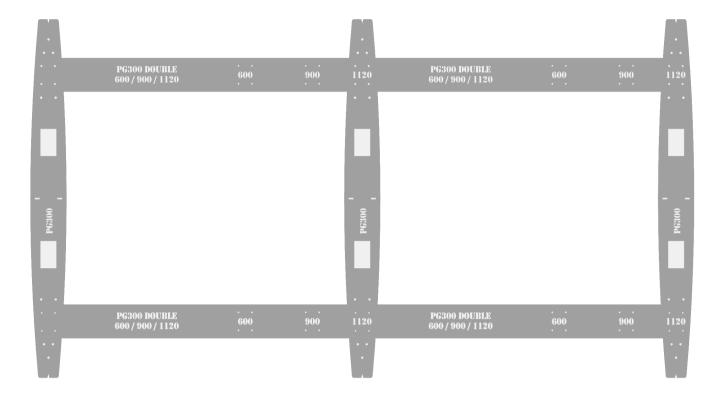

# Drilling Templates

Our laser cut 2mm think galvanizes steel drilling templates greatly reduces the installation time and provides a much more accurate installation.

Our new design interlock with each other using 4 accurately cut holes locating on 4 spares meaning there is virtually no moment once they are placed together.