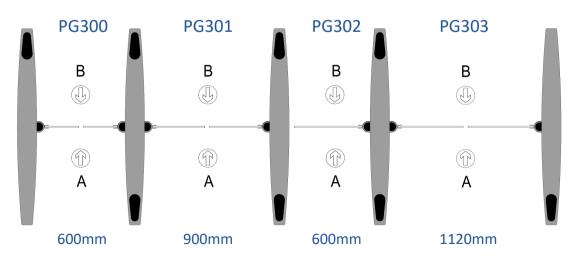

## **Evolve Security Products Limited**



## Obstacle Types

As standard the PG300 range is fitted with 900mm high plexiglass. This provides better protection against intruder abuse as it is much harder to brake than toughened glass.





## **OBSTACLE OPTIONS**

- 1. Various heights.
- 2. Various widths.
- 3. Different types of material.
- 4. Different types of manifestation.



## **OBSTACLE WIDTHS**



#### **MATERIAL**

As an option to plexiglass, the PG300 range can be fitted with 8mm think toughened safety glass manufactured to EN 12150-1.

As standard the toughened glass is fitted with a laminate, allowing the glass to meet BS EN 12600.

#### **MANIFESTATION**

Building regulations states that people with impaired vision should be in no doubt as to the location of glass entrance doors, especially when they are within a glazed screen.

To satisfy this requirement the gate obstacles must be clearly defined with manifestation on the glass at two levels, 850 to 1000mm and 1400 to 1600mm above the floor,

contrasting visually with the background seen through the glass (both from the inside and outside) and in all lighting conditions

Manifestation can be a logo or sign at least 150mm hi