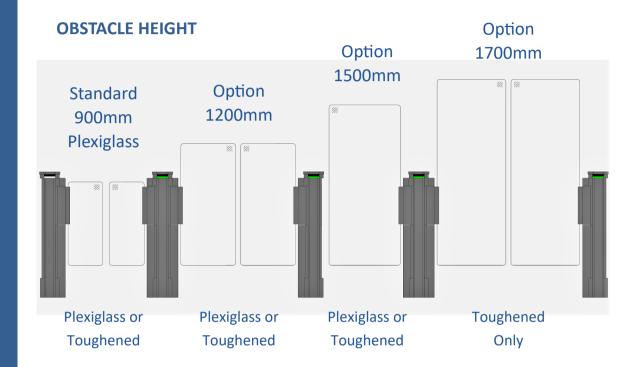

## Obstacle Types

As standard the PG300 range is fitted with 900mm high plexiglass. This provides better protection against intruder abuse as it is much harder to brake than toughened glass.

## **OBSTACLE OPTIONS**

- 1. Various heights.
- 2. Various widths.
- 3. Different types of material.
- 4. Different types of manifestation.

## NOTE(s)

 1500 and 1700 mm high obstacles are not recommend when using a free standing surface mount plinth. If this is require than the surface plinth must run from wall to wall with the plinth attached to the walls. We also recommend that if possible one fixing is used in the end of each cabinet to secure the plinth to the floor.