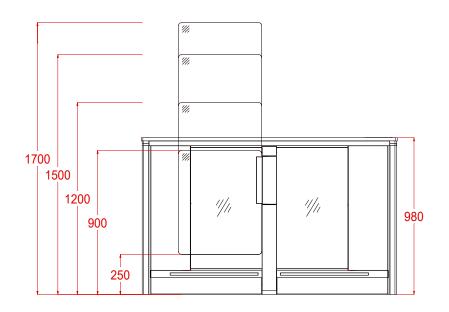

## **PG300 Dimensions**

| OBSTICAL                                  |                             |  |
|-------------------------------------------|-----------------------------|--|
| Standard obstical = 900mm high plexiglass |                             |  |
| OPTIONS                                   |                             |  |
| Plexiglas heights                         | 8mm toughened glass heights |  |
| 1200mm                                    | 1200mm                      |  |
| 1500mm *                                  | 1500mm *                    |  |
|                                           | 1700mm *                    |  |
|                                           |                             |  |
| * Not suitable with surface mount plinth  |                             |  |