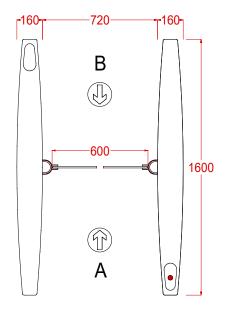

## **PG300 Dimensions**







| OBSTICAL                                  |                             |  |
|-------------------------------------------|-----------------------------|--|
| Standard obstical = 900mm high plexiglass |                             |  |
| OPTIONS                                   |                             |  |
| Plexiglas heights                         | 8mm toughened glass heights |  |
| 1200mm                                    | 1200mm                      |  |
| 1500mm *                                  | 1500mm *                    |  |
|                                           | 1700mm *                    |  |
|                                           |                             |  |
| * Not suitable with surface mount plinth  |                             |  |

Stand