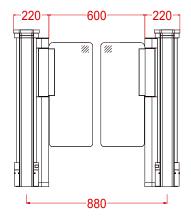

## **PG300 Dimensions**

| OBSTICAL                                  |                             |  |
|-------------------------------------------|-----------------------------|--|
| Standard obstical = 900mm high plexiglass |                             |  |
| OPTIONS                                   |                             |  |
| Plexiglas heights                         | 8mm toughened glass heights |  |
| 1200mm                                    | 1200mm                      |  |
| 1500mm *                                  | 1500mm *                    |  |
|                                           | 1700mm *                    |  |
|                                           |                             |  |
| * Not suitable with surface mount plinth  |                             |  |

PART NAME PG300 Dimensions

1 of 50 SHEET DWG B SIZE DRAWING No. REV PG300-000-001 0