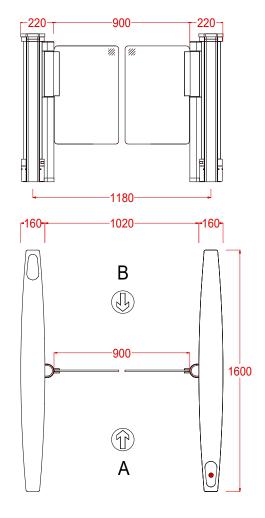

## **PG301 Dimensions**

| OBSTICAL                                  |                             |  |
|-------------------------------------------|-----------------------------|--|
| Standard obstical = 900mm high plexiglass |                             |  |
| OPTIONS                                   |                             |  |
| Plexiglas heights                         | 8mm toughened glass heights |  |
| 1200mm                                    | 1200mm                      |  |
| 1500mm *                                  | 1500mm *                    |  |
|                                           | 1700mm *                    |  |
|                                           |                             |  |
| * Not suitable with surface mount plinth  |                             |  |

PG301 Dimensions

PART NAME

| SHEE             | 2 05 50       |          |
|------------------|---------------|----------|
| DWG<br>B<br>SIZE | PG301-000-001 | REV<br>0 |