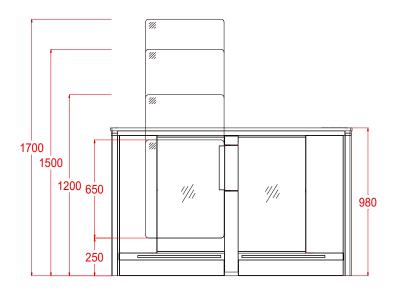

## **PG301 Dimensions**

| OBSTICAL                                  |                             |  |
|-------------------------------------------|-----------------------------|--|
| Standard obstical = 900mm high plexiglass |                             |  |
| OPTIONS                                   |                             |  |
| Plexiglas heights                         | 8mm toughened glass heights |  |
| 1200mm                                    | 1200mm                      |  |
| 1500mm *                                  | 1500mm *                    |  |
|                                           | 1700mm *                    |  |
|                                           |                             |  |
| * Not suitable with surface mount plinth  |                             |  |