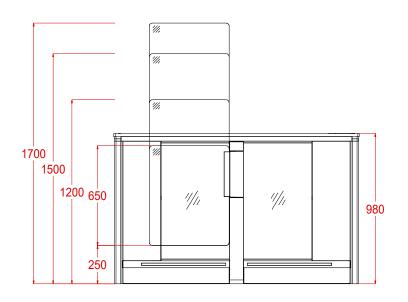

## PG302 Dimensions

| OBSTICAL Standard obstical = 900mm high plexiglass |                             |  |  |  |
|----------------------------------------------------|-----------------------------|--|--|--|
|                                                    |                             |  |  |  |
| Plexiglas heights                                  | 8mm toughened glass heights |  |  |  |
| 1200mm                                             | 1200mm                      |  |  |  |
| 1500mm *                                           | 1500mm *                    |  |  |  |
|                                                    | 1700mm *                    |  |  |  |
|                                                    |                             |  |  |  |
| * Not suitable with surface mount plinth           |                             |  |  |  |