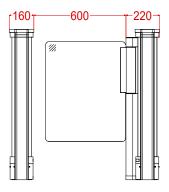

## PG302 Dimensions







| OBSTICAL Standard obstical = 900mm high plexiglass |                             |  |  |  |
|----------------------------------------------------|-----------------------------|--|--|--|
|                                                    |                             |  |  |  |
| Plexiglas heights                                  | 8mm toughened glass heights |  |  |  |
| 1200mm                                             | 1200mm                      |  |  |  |
| 1500mm *                                           | 1500mm *                    |  |  |  |
|                                                    | 1700mm *                    |  |  |  |
|                                                    |                             |  |  |  |
| * Not suitable with surface mount plinth