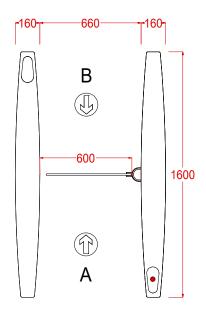

## PG302 Dimensions







| OBSTICAL Standard obstical = 900mm high plexiglass |                             |  |  |  |
|----------------------------------------------------|-----------------------------|--|--|--|
|                                                    |                             |  |  |  |
| Plexiglas heights                                  | 8mm toughened glass heights |  |  |  |
| 1200mm                                             | 1200mm                      |  |  |  |
| 1500mm *                                           | 1500mm *                    |  |  |  |
|                                                    | 1700mm *                    |  |  |  |
|                                                    |                             |  |  |  |
| * Not suitable with surface mount plinth