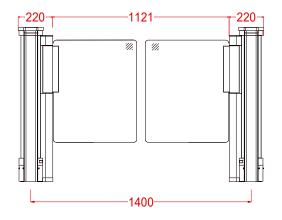

PG303 Dimensions

PART NAME

| SHEE     | Т           | 4 OF 50       |          |
|----------|-------------|---------------|----------|
| DWG<br>B | DRAWING No. | PG303-000-001 | REV<br>0 |
| SIZE     |             |               |          |