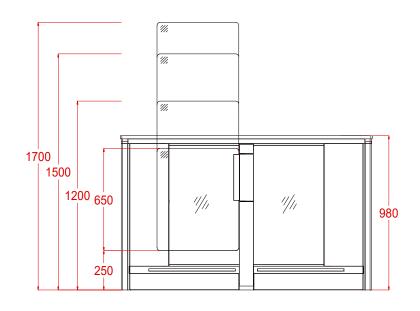

## PG303 Dimensions

| OBSTICAL                                  |                             |  |
|-------------------------------------------|-----------------------------|--|
| Standard obstical = 900mm high plexiglass |                             |  |
| OPTIONS                                   |                             |  |
| Plexiglass heights                        | 8mm toughened glass heights |  |
| 1200mm                                    | 1200mm                      |  |
| 1500mm *                                  | 1500mm *                    |  |
|                                           | 1700mm *                    |  |
|                                           |                             |  |
| * Not suitable with surface mount plinth  |                             |  |

PG303 Dimensions

PART NAME

| SHEE     | Т           | 4 OF 50       |          |
|----------|-------------|---------------|----------|
| DWG<br>B | DRAWING No. | PG303-000-001 | REV<br>0 |
| SIZE     |             |               |          |