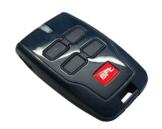

#### **REMOTE FOBS**

1, 2 or 4 button remote control 433.920MHz fobs offer a great solution to enable mobile security to open lanes when they are not buy the reception console.