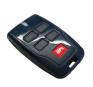

#### **REMOTE FOBS**

1, 2 or 4 button remote control 433.920MHz fobs offer a great solution to enable mobile security to open lanes when they are not buy the reception console.