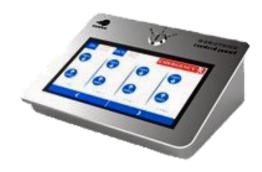

#### **TOUCH SCREEN**

Our reception touch screen console makes it easier for receptionist and security personally to: -

- Manage lane configuration.
- Allow ingress and egress of visitors.
- Active emergency hold open function for fire or other types of emergencies.

There are supplied in three options-

- Single lane.
- 1-3 lanes.
- 1-15 lanes.

All consoles are the same size just different firmware. Arrow keys on the bottom of the screen allow you to scroll through the lanes.