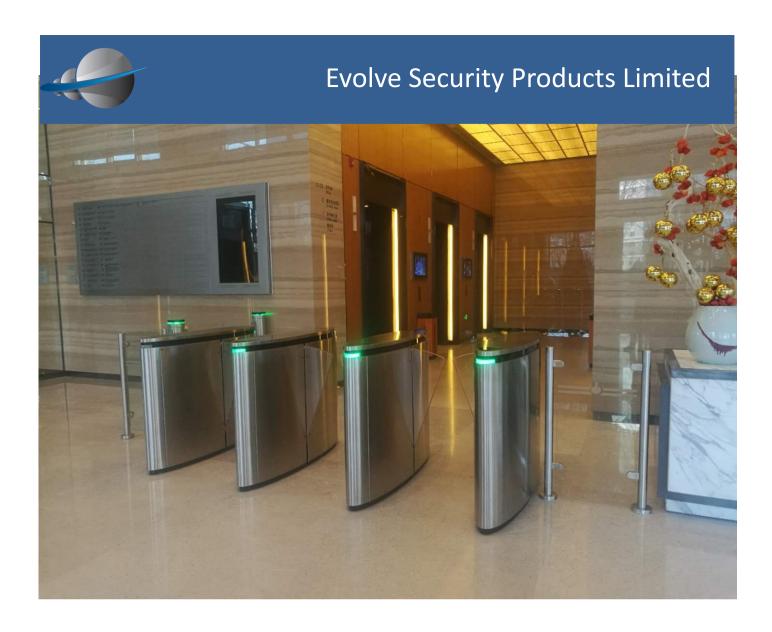

# Reception Control

Our reception and security remote activation consoles and fobs work with all our gates and turnstiles.

They enable receptionist and security guards the facility to allow entry or exit to staff or visitors who don't have the normal access control pass.