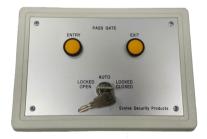

#### **PUSH BUTTONS**

Manufactured to order so that they can have your company name engraved on the aluminium front panel.

The panels is housed in a smart plastic enclosure ideal for mounting on top of or under a reception desk or on a wall.

They are fitted with industrial grade push buttons and key switches to provide simple control of a single or multiple lane systems.

Our standard single lane console is fitted with :-

- 1 No. Momentary push button for ENYTRY.
- 1 No. Momentary push button for FXIT
- 1 No. Key switch for NORMAL/ HOLD OPEN.

The consoles can be bespoke to incorporate extra button and key switches to control multiple lanes.

Photos and information in this brochure are for reference only and may not reflect the actual product. Our brochures and product are subject to change without notice.