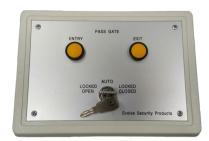

#### **PUSH BUTTONS**

Manufactured to order so that they can have your company name engraved on the aluminium front panel.

The panels is housed in a smart plastic enclosure ideal for mounting on top of or under a reception desk or on a wall.

They are fitted with industrial grade push buttons and key switches to provide simple control of a single or multiple lane systems.

Our standard single lane console is fitted with :-

- 1 No. Momentary push button for ENYTRY.
- 1 No. Momentary push button for FXIT
- 1 No. Key switch for NORMAL/ HOLD OPEN.

The consoles can be bespoke to incorporate extra button and key switches to control multiple lanes.

Photos and information in this brochure are for reference only and may not reflect the actual product. Our brochures and product are subject to change without notice.