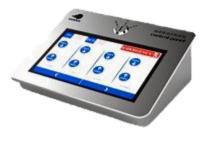

#### **TOUCH SCREEN**

Our reception touch screen console makes it easier for receptionist and security personally to: -

- Manage lane configuration.
- Allow ingress and egress of visitors.
- Active emergency hold open function for fire or other types of emergencies.

There are supplied in three options-

- Single lane.
- 1-3 lanes.
- 1-15 lanes.

All consoles are the same size just different firmware. Arrow keys on the bottom of the screen allow you to scroll through the lanes.