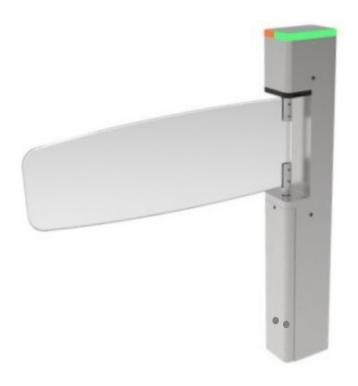

- 630mm clear opening, trombone arm.
- 920mm clear opening, trombone arm.
- 600mm clear opening, full panel.
- 900mm clear opening, full panel.

LED status and functional lighting provide an inviting route indication for users.

## **Arm Selection**

Cabinet SGRetail