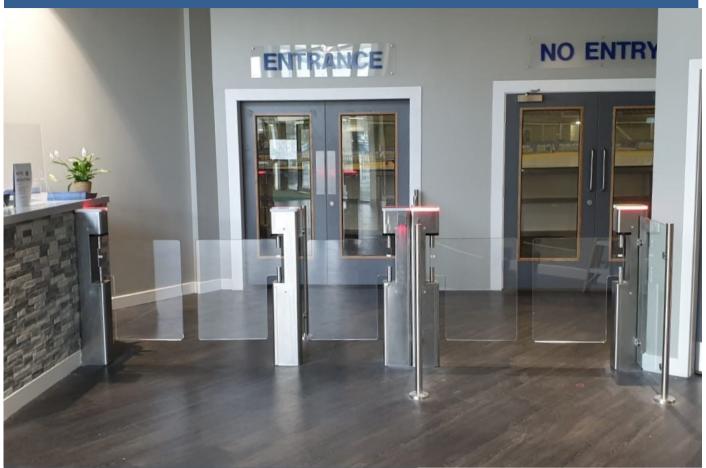

## The SGRetail is one of the most secure and saftest swing gate on the market.

The SGRetail has been specifically designed to help with retail loss prevention, as well as offering a cheaper alternative to speed gates used in controlling access to gyms, education, and office environments.

Packed full of features the SGRetail gate provides a flexible security solution, particularly useful where high throughput, disable access, large bulky items are required and to meet fire regulations.

The SGRetail can be used as a single cabinet or double with master and slave configuration providing a large opening with high speed and bidirectional pedestrian throughput.

The SGRetail gate can be controlled from a verity of devices, such as a simple push button through to an access control management system with ID cards, face recognition and QR codes etc.

For additional safety the SGRetail gate can be connected to the fire alarm system to automatically open on activation and on power failure it can be manually pushed open in either direction.

There are four standard arms sizes, with bespoke options available:-