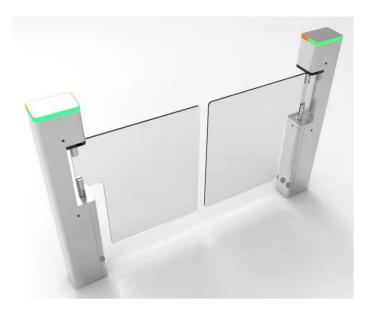

The SGRetail can be used as a single cabinet or double with master and slave configuration providing a large opening with high speed and bidirectional pedestrian throughput.

The SGRetail gate can be controlled from a verity of devices, such as a simple push button through to an access control management system with ID cards, face recognition and QR codes etc.

## **Arm Selection**

Cabinet SGRetail