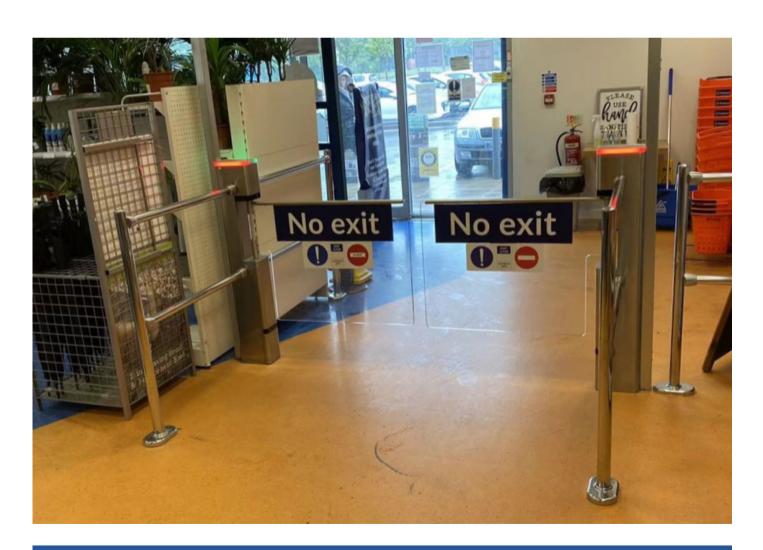

## The SGRetail is one of the most secure and saftest swing gate on the market.

The SGRetail has been specifically designed to help with retail loss prevention, as well as offering a cheaper alternative to speed gates used in controlling access to gyms, education, and office environments.

Packed full of features the SGRetail gate provides a flexible security solution, particularly useful where high throughput, disable access, large bulky items are required and to meet fire regulations.

For additional safety the SGRetail gate can be connected to the fire alarm system to automatically open on activation and on power failure it can be manually pushed open in either direction.

There are four standard arms sizes, with bespoke options available:-