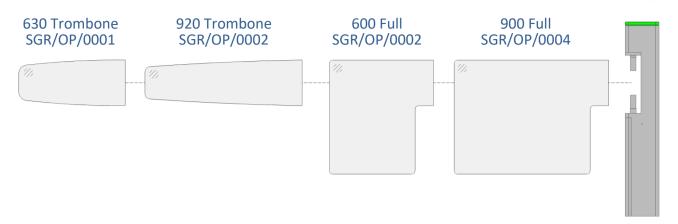

For additional safety the SGRetail gate can be connected to the fire alarm system to automatically open on activation and on power failure it can be manually pushed open in either direction.

There are four standard arms sizes, with bespoke options available:-

- 630mm clear opening, trombone arm.
- 920mm clear opening, trombone arm.
- 600mm clear opening, full panel.
- 900mm clear opening, full panel.

LED status and functional lighting provide an inviting route indication for users.

## **Arm Selection**

Cabinet SGRetail

#### Each cabinet is supplied with:-

- Cabinet H1150 x W140 x L200mm.
- 6 detection photocells.
- 12 months warranty.

| SGRetail           | SGRetail Cabinet without arm                          |                   |
|--------------------|-------------------------------------------------------|-------------------|
| Arm Type and Size  |                                                       |                   |
| SGR/OP/001         | W630mm Trombone shaped arm                            | <u>Drawing</u>    |
| SGR/OP/002         | W920mm Trombone shaped arm                            | <u>Drawing</u>    |
| SGR/OP/003         | W600mm Full panel arm                                 | <u>Drawing</u>    |
| SGR/OP/004         | W900mm Full panel arm                                 | <u>Drawing</u>    |
| Options            |                                                       |                   |
| OP-RELAY-00        | Alarm output Relay                                    |                   |
| OP-KEY-00          | Hold Open Key switch 3 position A-OFF-B               | <u>Data Sheet</u> |
| ESP-MANIF-001      | Manifestation dots 50mm dia, 100mm spacing, 1m length |                   |
| Reception Consoles |                                                       |                   |
| ESP-CON-001        | Two push buttons and one key switch per lane.         | <u>Data Sheet</u> |
| ESP-CON-002        | Each additional lane in the same group.               |                   |